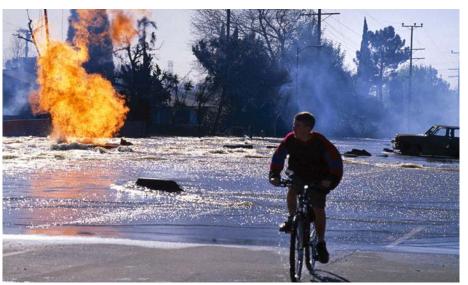

### Seismic Retrofit Program

- Ensure that all occupied buildings meet the latest seismic code
- Ensure continuity of operations after an earthquake
- Evaluate and retrofit offices and treatment plants over the next 30 years
- \$476 million budget over 30 years.