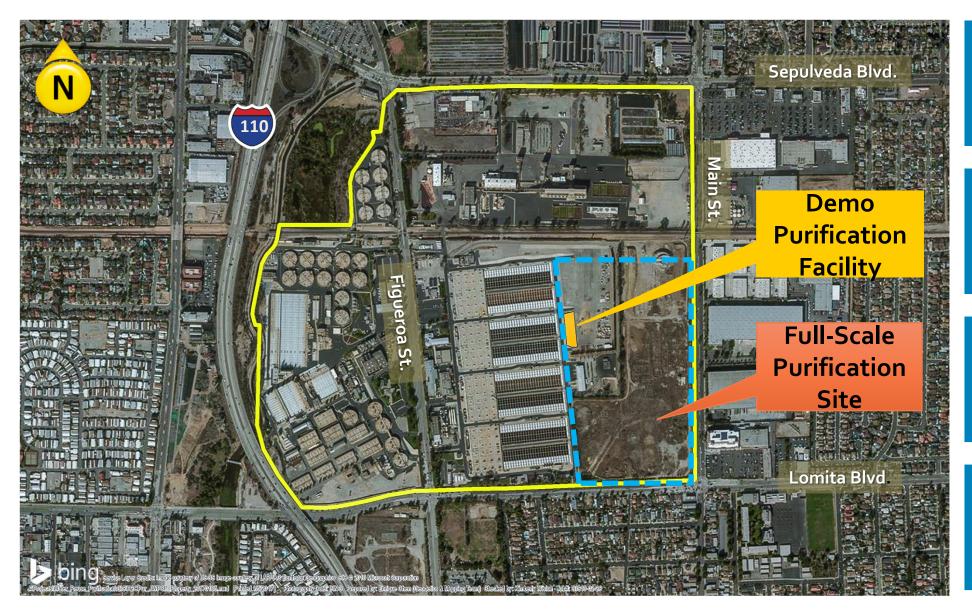

ment plants built in the 1960's 1980's
- Upgrades and rehabilitation needed for reliability, modernization, and compliance with new regulations





### Water Sources for Southern California









# The LA Basin Water Purveyors



# Key Factors in Regional Water Solutions





# PUREWOTER

# SOUTHERN CALIFORNIA How it works











1

Used water (wastewater) from homes, businesses, and industries in LA County 2

Cleaned at Sanitation Districts' A.K. Warren Water Purification Facility 3

Purified at Metropolitan's advanced water purification facility 4

Conveyed
through over 60
miles of pipeline
to groundwater
basins,
industries, or
Metropolitan's
drinking water
plants

(5)

A new climateresilient source of water for Southern California



# Harvesting Water from the Warren Facility



Average flow of ~250 million gallons daily

Capacity of 400 million gallons daily

Cleaned water flows to the ocean

Largest untapped source of treated wastewater



# Program Overview – Phase 1





# Program Overview – Phase 2







## **Program Partners**



### Metropolitan Member Agencies















### **Groundwater Basin Managers**





### Colorado River Partners







### Other Key Partners









# **Project Status and Schedule**

2021-2025

Environmental Planning

2024-2035

Design & Construction

2031-2035

Phase 1 Startup & Operations





# Operation NEXT Water Supply Program

### **Objective:**

Maximize supply from the Hyperion Water Reclamation Plant for **beneficial reuse** for the City of Los Angeles.



### **Operation NEXT Supply Management**



- ✓ Los Angel