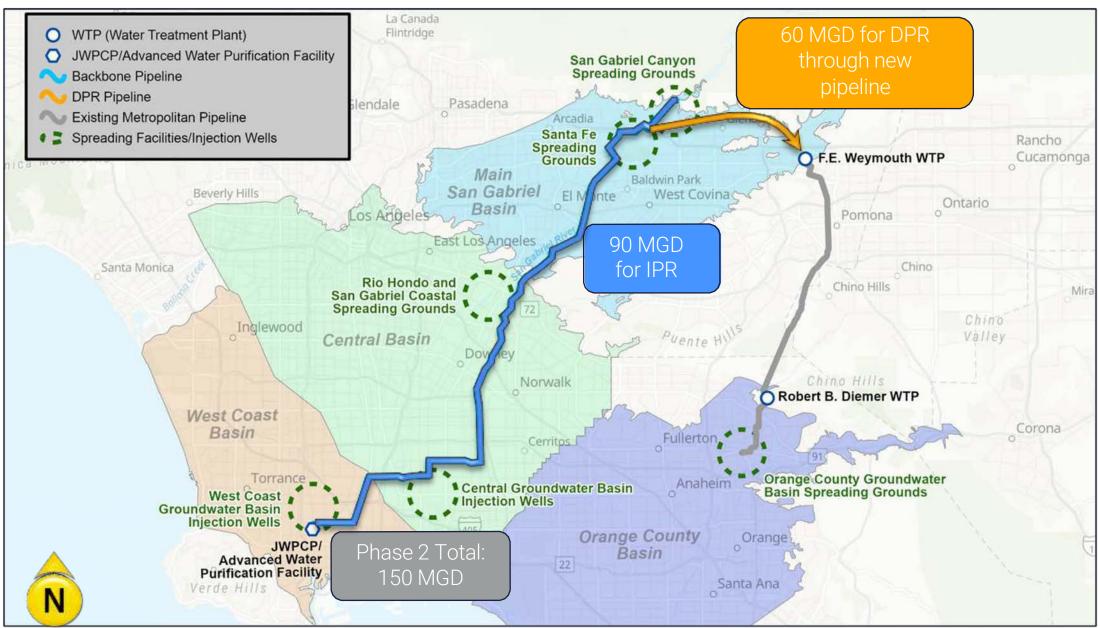

# Key Factors in Regional Water Solutions





# PUREWOTER

# SOUTHERN CALIFORNIA How it works











1

Used water (wastewater) from homes, businesses, and industries in LA County 2

Cleaned at Sanitation Districts' A.K. Warren Water Purification Facility 3

Purified at Metropolitan's advanced water purification facility 4

Conveyed
through over 60
miles of pipeline
to groundwater
basins,
industries, or
Metropolitan's
drinking water
plants

(5)

A new climateresilient source of water for Southern California



# Harvesting Water from the Warren Facility



Average flow of ~250 million gallons daily

Capacity of 400 million gallons daily

Cleaned water flows to the ocean

Largest untapped source of treated wastewater



# Program Overview – Phase 1





# Program Overview – Phase 2







## **Program Partners**



### Metropolitan Member Agencies















### **Groundwater Basin Managers**





### Colorado River Partners







### Other Key Partners









# **Project Status and Schedule**

2021-2025

Environmental Planning

2024-2035

Design & Construction

2031-2035

Phase 1 Startup & Operations





# Operation NEXT Water Supply Program

### **Objective:**

Maximize supply from the Hyperion Water Reclamation Plant for **beneficial reuse** for the City of Los Angeles.



### **Operation NEXT Supply Management**



- ✓ Los Angeles Aqueduct Filtration Plant (LADWP)
  - ✓ Origin of most of supply for LA
- **✓ Hyperion Water Reclamation Plant** (LASAN)
  - ✓ Future Advanced Water Purification Facilities



## Operation NEXT Partnerships



### **Groundwater B