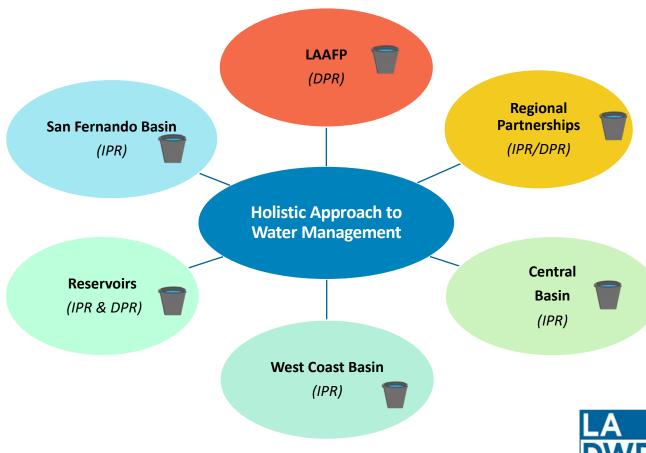

### **Objective:**

Maximize supply from the Hyperion Water Reclamation Plant for **beneficial reuse** for the City of Los Angeles.

### **Operation NEXT Supply Management**

- ✓ Los Angeles Aqueduct Filtration Plant (LADWP)
  - ✓ Origin of most of supply for LA
- **✓ Hyperion Water Reclamation Plant** (LASAN)
  - ✓ Future Advanced Water Purification Facilities

## Operation NEXT Partnerships

### **Groundwater Basin Managers**

### **Agency Partners**