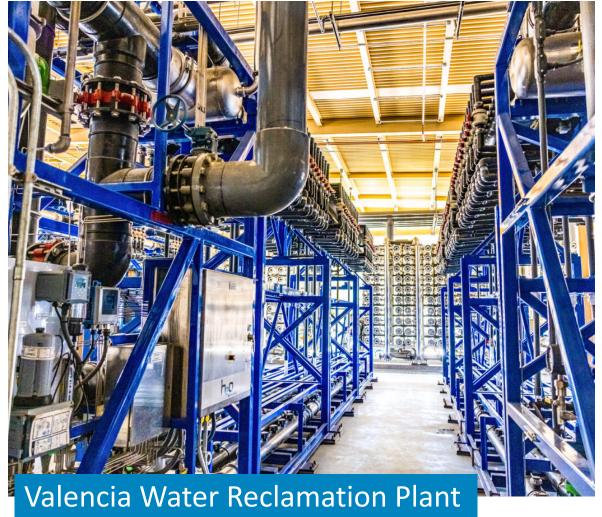

# Harvesting Water from the Warren Facility

Average flow of ~250 million gallons daily

Capacity of 400 million gallons daily

Cleaned water flows to the ocean

Largest untapped source of treated wastewater