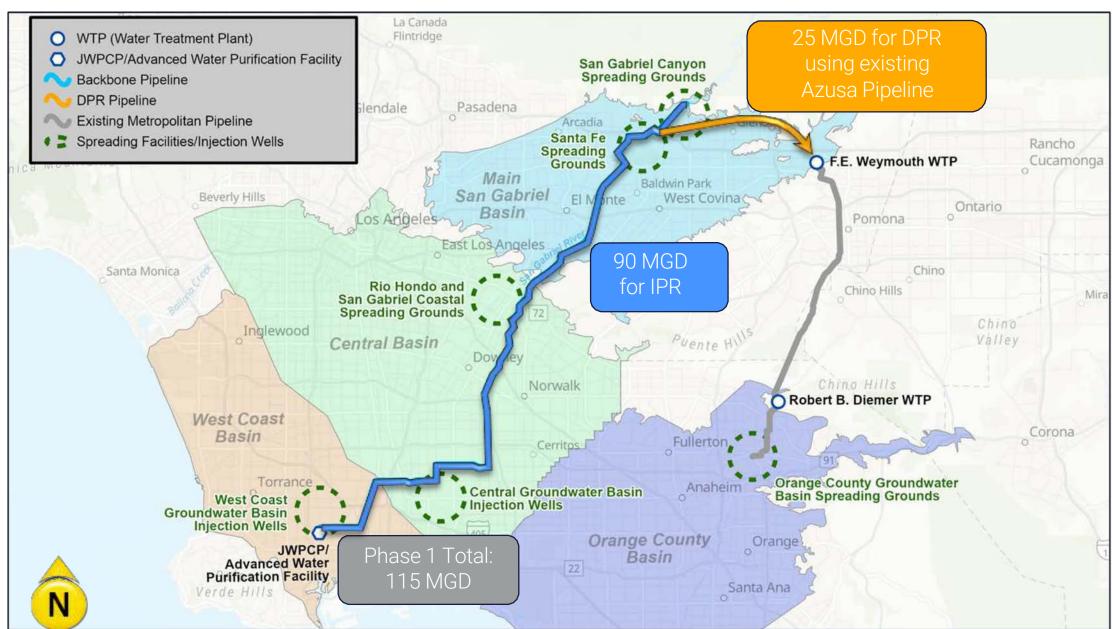

# The LA Basin Water Purveyors



# Key Factors in Regional Water Solutions





# PUREWOTER

# SOUTHERN CALIFORNIA How it works











1

Used water (wastewater) from homes, businesses, and industries in LA County 2

Cleaned at Sanitation Districts' A.K. Warren Water Purification Facility 3

Purified at Metropolitan's advanced water purification facility 4

Conveyed
through over 60
miles of pipeline
to groundwater
basins,
industries, or
Metropolitan's
drinking water
plants

(5)

A new climateresilient source of water for Southern California



# Harvesting Water from the Warren Facility



Average flow of ~250 million gallons daily

Capacity of 400 million gallons daily

Cleaned water flows to the ocean

Largest untapped source of treated wastewater



# Program Overview – Phase 1





# Program Overview – Phase 2







## **Program Partners**



### Metropolitan Member Agencies















### **Groundwater Basin Managers**





### Colorado River Partners







### Other Key Partners









# **Project Status and Schedule**

2021-2025

Environmental Planning

2024-2035

Design & Construction

2031-2035

Phase 1 Startup & Operations





# Operation NEXT Water Supply Program

### **Objective:**

Maximize supply from the Hyperion Water Reclamation Plant for **beneficial reuse** for the City of Los Angeles.



### **Operation NEXT Supply Management**



- ✓ Los Angeles Aqueduct Filtration Plant (LADWP)
  - ✓ Origin of most of supply for LA
- **✓ Hyperion Water Reclamation Plant** (LASAN)
  - ✓ Future Advanced Water Purification Facilities



## Operation NEXT P