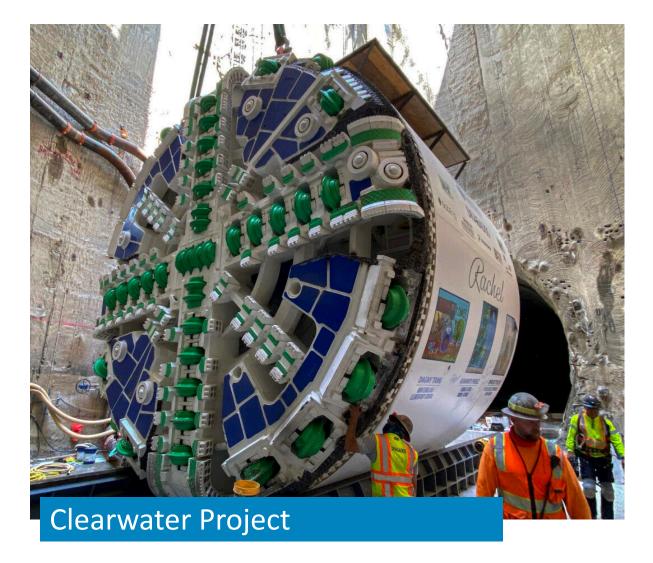

# **Ongoing Major Construction Projects**

# Investing in our Sewer Infrastructure

- Increasing rehabilitation projects from 10 to 30+ per year
- Additional \$100 million per year.