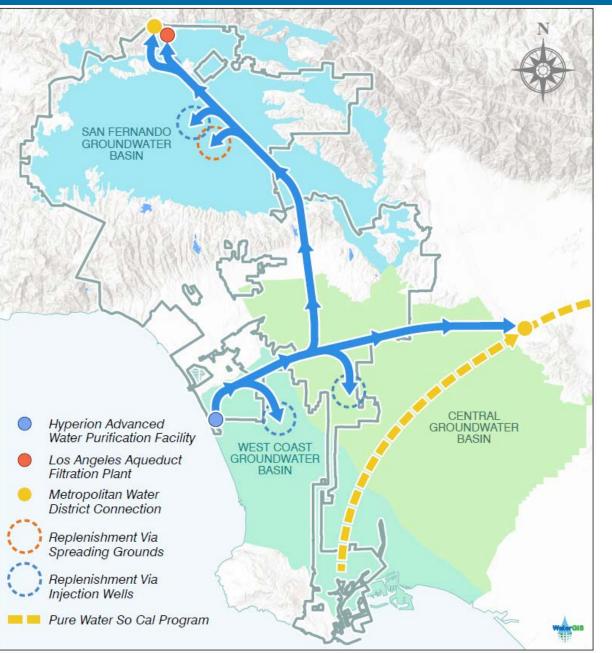

# Operation NEXT Water Supply Program

### **Objective:**

Maximize supply from the Hyperion Water Reclamation Plant for **beneficial reuse** for the City of Los Angeles.

### **Operation NEXT Supply Management**

- ✓ Los Angeles Aqueduct Filtration Plant (LADWP)
  - ✓ Origin of most of supply for LA
- **✓ Hyperion Water Reclamation Plant** (LASAN)
  - ✓ Future Advanced Water Purification Facilities