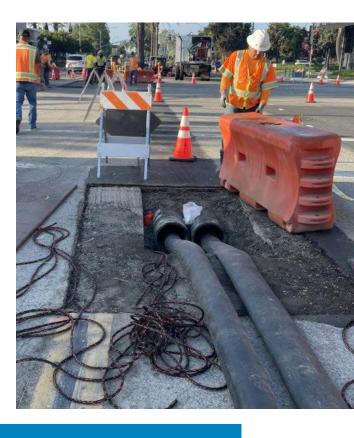

# Investing in our Sewer Infrastructure

- Increasing rehabilitation projects from 10 to 30+ per year
- Additional \$100 million per year.

### Facility Upgrades

- Many treatment plants built in the 1960's 1980's
- Upgrades and rehabilitation needed for reliability, modernization, and compliance with new regulations