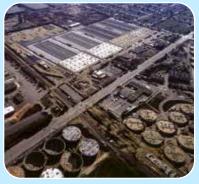

# Harvesting Water from the Warren Facility

Average flow of ~250 million gallons daily

Capacity of 400 million gallons daily

Cleaned water flows to the ocean

Largest untapped source of treated wastewater