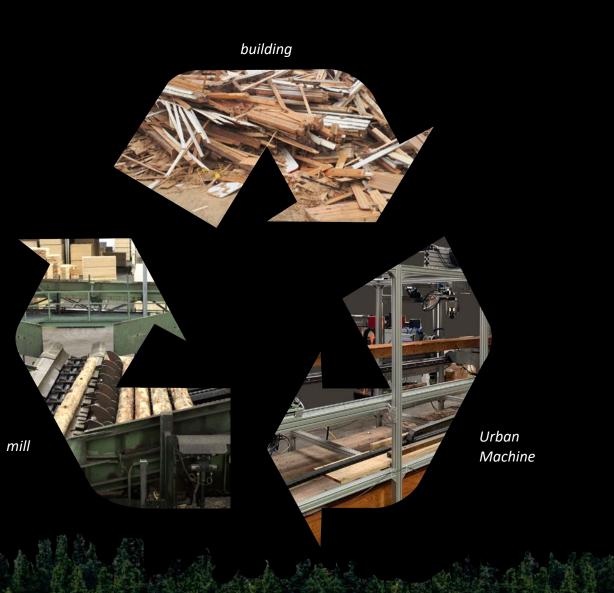

## ноw? Make it Circular

A circular economy focuses on salvaged materials– giving that resource a second life as a part of a new project.

the forest