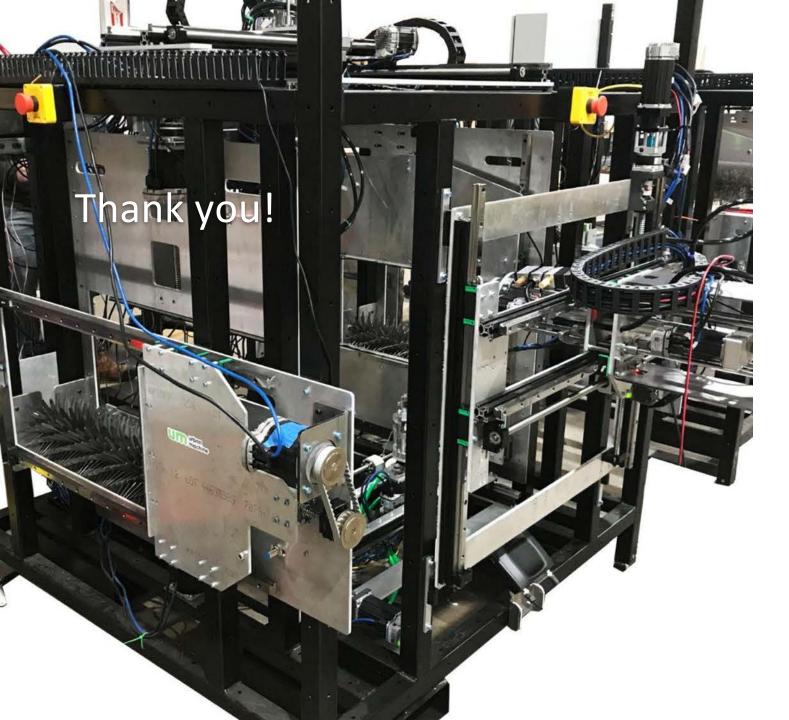

## Robotics & AI The Machine

- Precision end effectors
- High speed gantries
- Vision systems to remove nails, screws & staples

## Manipulation End Effectors

Our Hardware Spiked Rollers

Our Hardware Nail Songs

Our Hardware Blast Gates

Artificial Intelligence Perception