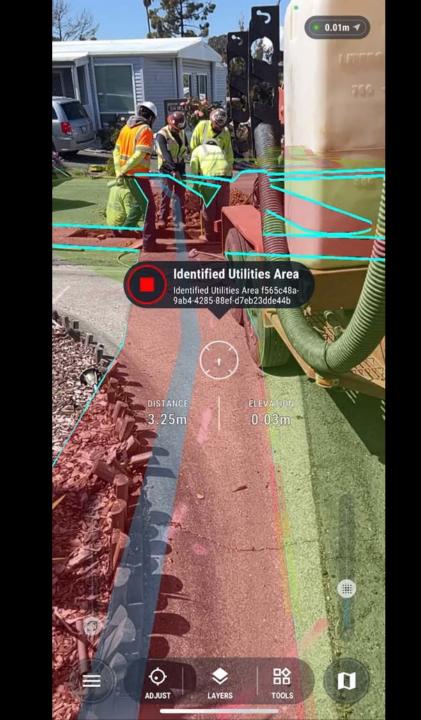

### **VALLEJO MOBILE HOME PARK, MARCH 2023**

- CHALLENGING TERRAIN SPURRED PRODUCT DEVELOPMENT
- CHARGE AND EXODIGO PARTNERED TO REFINE FIELD APPLICATION OF DIGITAL DATA
- FOR NOW, MARKS ON THE GROUND ARE STILL REQUIRED, BUT WE ARE TESTING VGIS AND AUGMENTED REALITY SOFTWARE TO ONE DAY ELIMINATE WHITELINING

## MOVING TOWARDS REAL-TIME DIGITAL DISPLAYS OF PHYSICAL DATA FOR ASSET MAPPING