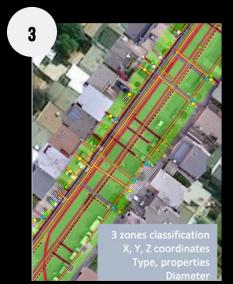

## EXODIGO'S CORE PRODUCT DETECTS UNDERGROUND UTILITIES

- EXOINFO: BEST AVAILABLE AUTOMATED REMOTE RESEARCH
- GREEN CORRIDOR EXOMAP: MULTI-SENSING SCAN
- UNDERGROUND NETWORK EXOMAP: MULTI-SENSING SCAN WITH IDENTITIES AND PROPERTIES
- UNDERGROUND SERVICE PLAN: MULTI-SENSING SCAN WITH IDENTITIES, PROPERTIES, AND SUE-CERTIFIED SERVICES

MAPS FOR EVERY STAGE OF THE PROJECT