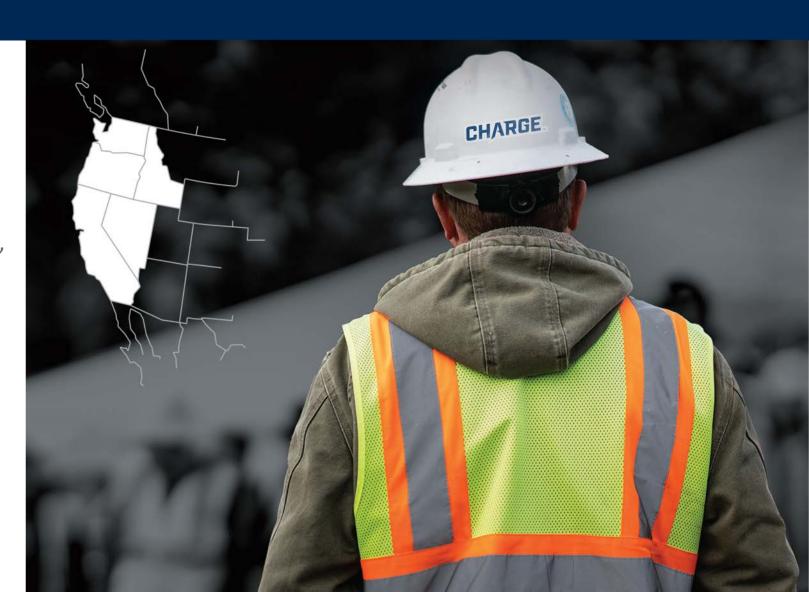

#### SIGNAL PROCESSING & ARTIFICIAL INTELLIGENCE

Solving the underground with technology

We serve customers across transportation, energy, utilities, and construction

#### A COMPLETELY NEW APPROACH

The opposite of "follow the line"

We start with a blank slate and locate all subsurface assets in the scan area

#### **SYSTEMATIC SCANNING**

We scan in an overlapping snake pattern to cover the area fully.

By fusing data from all sensors into one dataset, we form the basis for our maps.

END

#### DATA ACQUISITION

We use multiple sensors of different types to create the most complete datasets available on the underground.

#### **AI-POWERED MAP CREATION**

Using AI and advanced geophysics, we create maps more efficiently and accurately than any premium locator.