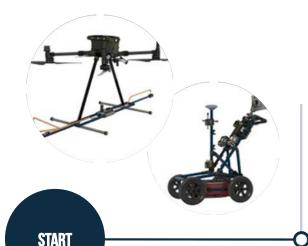

#### DATA ACQUISITION

We use multiple sensors of different types to create the most complete datasets available on the underground.