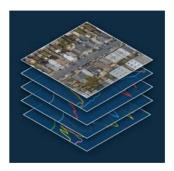

#### **AI-POWERED MAP CREATION**

Using AI and advanced geophysics, we create maps more efficiently and accurately than any premium locator.

#### OUR AI IS LEARNING CONTINUALLY FROM DOZENS OF SITES AROUND THE WORLD