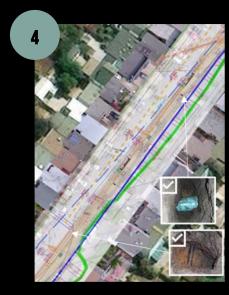

# EXODIGO'S NEW PRODUCT IDENTIFIES CRITICAL SOIL CONDITIONS AND PROPERTIES

- 1 SHALLOW BEDROCK FOR UTILITY DESIGN
- DEPTH OF CHANGING SOIL AND ROCK LAYERS FOR FOUNDATION DESIGN
- 3 DEPTH AND GEOMETRY OF VOIDS FOR VOID AVOIDANCE