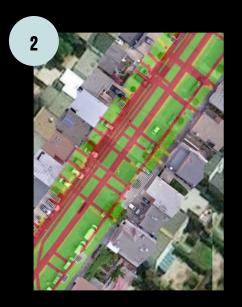

## EXODIGO'S CORE PRODUCT DETECTS UNDERGROUND UTILITIES

- EXOINFO: BEST AVAILABLE AUTOMATED REMOTE RESEARCH
- GREEN CORRIDOR EXOMAP: MULTI-SENSING SCAN
- UNDERGROUND NETWORK EXOMAP: MULTI-SENSING SCAN WITH IDENTITIES AND PROPERTIES
- UNDERGROUND SERVICE PLAN: MULTI-SENSING SCAN WITH IDENTITIES, PROPERTIES, AND SUE-CERTIFIED SERVICES

MAPS FOR EVERY STAGE OF THE PROJECT