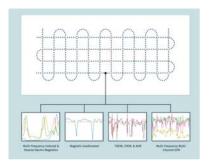

#### **SYSTEMATIC SCANNING**

We scan in an overlapping snake pattern to cover the area fully.

By fusing data from all sensors into one dataset, we form the basis for our maps.

END

## SAMPLING EVERY 1 CM OF SCANNING

~500 GB OF DATA PER ACRE