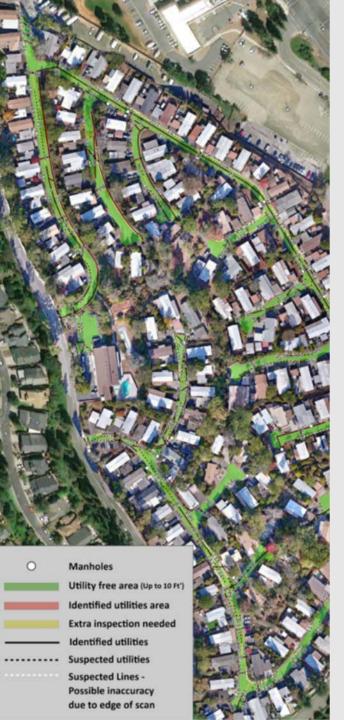

## EXODIGO'S CORE PRODUCT DETECTS UNDERGROUND UTILITIES

- EXOINFO: BEST AVAILABLE AUTOMATED REMOTE RESEARCH
- GREEN CORRIDOR EXOMAP: MULTI-SENSING SCAN
- UNDERGROUND NETWORK EXOMAP: MULTI-SENSING SCAN WITH IDENTITIES AND PROPERTIES
- UNDERGROUND SERVICE PLAN: MULTI-SENSING SCAN WITH IDENTITIES, PROPERTIES, AND SUE-CERTIFIED SERVICES

MAPS FOR EVERY STAGE OF THE PROJECT