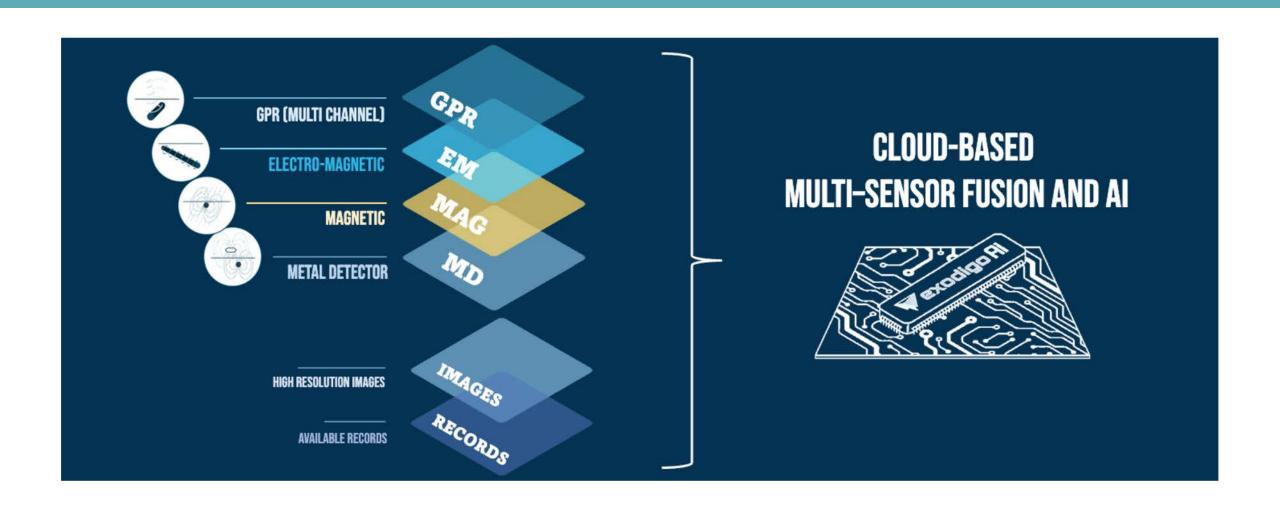

#### DATA ACQUISITION

We use multiple sensors of different types to create the most complete datasets available on the underground.

#### THE DIFFERENTIATOR: MULTI-SENSING FUSION + AI

Imagine doing a CT scan, ultrasound, and MRI all at once

We do this for the underground