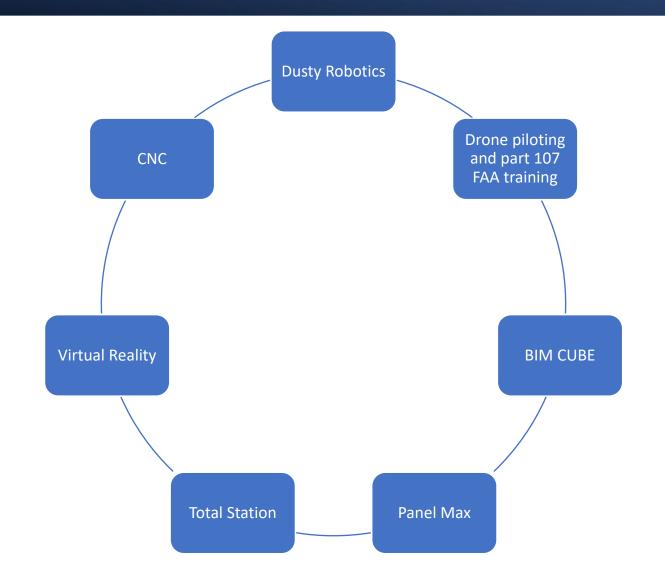

### EMBRACING TECHNOLOGY FOR THE FUTURE

APPRENTICESHIP TRAINING FOR THE FUTURE

### EMBRACING TECHNOLOGY FOR THE FUTURE

BIM DRIVEN LAYOUT

TOOL FOR THE MODERN CONSTRUCTION WORKFORCE

TRAINING PARTNERSHIP

Drone piloting and part 107 FAA training

Unmanned
Aircraft Systems

Remote Pilot in Charge

### CNC

Computerized Numerical Control

MILL & CABINET

MANUFACTURING

AUTOMATION